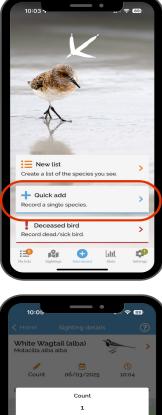

## Single observations

Choose 'Quick add' from the main menu to add single species observations, add species and count and submit!