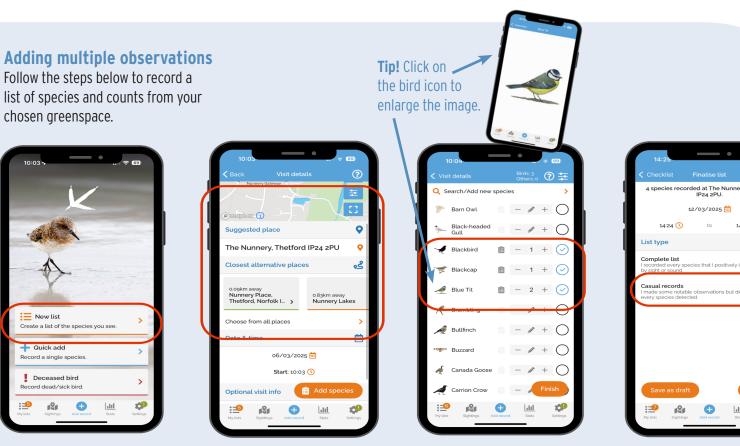

## Step 4

Select Casual records and submit OR Save as draft to submit later

Step 2

Select new list from the homepage menu.

Step 1

Use the suggested place OR Use the +- buttons to add or press on the map to create a remove birds. To end, click 'Finish'. point, then click 'Add Species' to start recording.

Step 3

| 14:25                                                    |                          | •                   | 61       |
|----------------------------------------------------------|--------------------------|---------------------|----------|
| Checklist                                                | Finalise li              | st                  |          |
| 4 species rec                                            | orded at The<br>IP24 2PU | Nunnery, The<br>I.  | tford    |
|                                                          | 12/03/2025               | 5 🗰                 |          |
| 14:24 🕓                                                  | to                       | 14:25 🕓             |          |
| List type                                                |                          |                     | Ê        |
| Complete list<br>I recorded every s<br>by sight or sound | species that I po        | sitively identified | 1        |
| Casual records<br>I made some not<br>every species del   | able observation         | is but didn't reco  | ord 🗸    |
|                                                          |                          |                     |          |
|                                                          |                          |                     |          |
|                                                          |                          |                     |          |
|                                                          |                          |                     |          |
|                                                          |                          |                     |          |
| Save as dr                                               | aft                      | Sub                 | mit      |
| My lists Sighting                                        | ngs Add record           | Stats               | Settings |
|                                                          |                          | _                   |          |